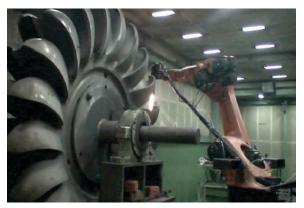

# Hydro

Robotic HP/HVOF Coating on Runner

Robotic Coating on Guide Vane

Weld Repair of Pelton Bucket

Robotic Coating on Pelton Runner

Turn Table (∅ 6800mm - Cap. 50 Tons)

HP-HVOF Coating on Labyrinth Ring

Leak Test on Needle Seat Ring