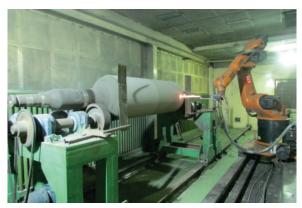

## Steel

Welding of Shell

**Automatic Blasting Booth** 

Deflactor Roll Coating

Furnace Roll Coating

HP/HVOF Robotic Coating on Sink Roll

Special Coating on RORT - HSM

Auto Welding on SPM Bridle Roll