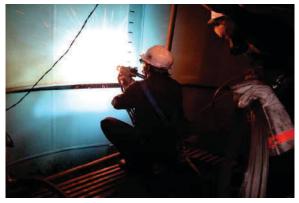

#### Refinery

# ATS

Coating Inside OHCU Coloumn

Sealant Application inside Coloumn

**Coating Thickness Inspection** 

Aluminum Coating on ORV Panel

Aluminum Coated Flash Drum

Coating by Dual System

Reclamation of Module Shaft