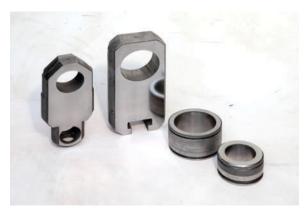

## **Component Manufacturing**

Rolls

TC Coated Ball Valve

Guide Bush of Steam Turbine

Piston Rod

Gate Valve & Seat Ring

Valve spindle of Steam Turbine

TC Coated Needle Cone