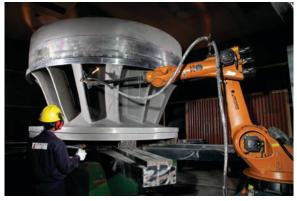

# Hydro

Robotic HP/HVOF Coating on Runner

Robotic Coating on Guide Vane

Weld Repair of Pelton Bucket

Robotic Coating on Pelton Runner

Turn Table (∅ 6800mm - Cap. 50 Tons)

HP-HVOF Coating on Labyrinth Ring

Leak Test on Needle Seat Ring

In-Situ HVOF Coating on Pivot Ring