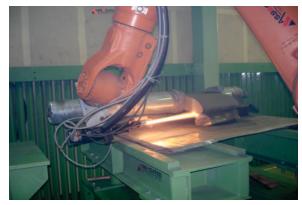

## Steel

Welding of Shell

**Automatic Blasting Booth** 

Deflactor Roll Coating

Furnace Roll Coating

HP/HVOF Robotic Coating on Sink Roll

Special Coating on RORT - HSM

Auto Welding on SPM Bridle Roll