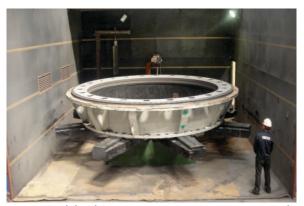

# Hydro

Robotic HP/HVOF Coating on Runner

Robotic Coating on Guide Vane

Weld Repair of Pelton Bucket

Robotic Coating on Pelton Runner

Turn Table (∅ 6800mm - Cap. 50 Tons)

HP-HVOF Coating on Labyrinth Ring

Leak Test on Needle Seat Ring