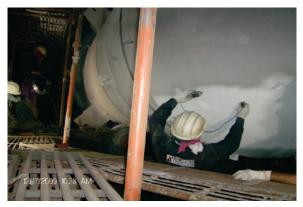

#### Refinery

# ATS

Coating Inside OHCU Coloumn

Sealant Application inside Coloumn

**Coating Thickness Inspection** 

Aluminum Coating on ORV Panel

Aluminum Coated Flash Drum

Coating by Dual System

Reclamation of Module Shaft