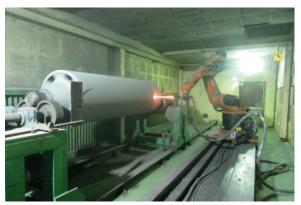

## Steel

Welding of Shell

**Automatic Blasting Booth** 

Deflactor Roll Coating

Furnace Roll Coating

HP/HVOF Robotic Coating on Sink Roll

Special Coating on RORT - HSM

Auto Welding on SPM Bridle Roll