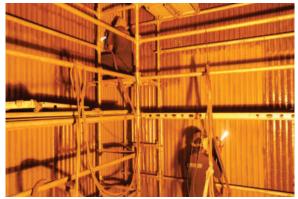

#### Refinery

# ATS

Coating Inside OHCU Coloumn

Sealant Application inside Coloumn

**Coating Thickness Inspection** 

Aluminum Coating on ORV Panel

Aluminum Coated Flash Drum

Coating by Dual System

Reclamation of Module Shaft