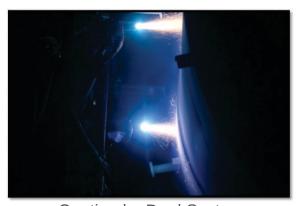

#### **Thermal & Nuclear**

ARC Spray Coating on Recovery Boiler

**HVOF Coating by Dual Coating System** 

Coating on Top of Economizer

Coated Soot Blower Area

Coated Bottom of Bed Coil

Valve Cone with Spindle of Steam Turbine