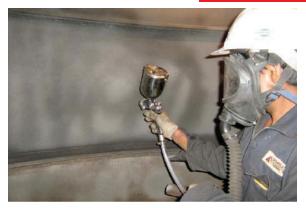

#### Refinery

# ATS

Coating Inside OHCU Coloumn

Sealant Application inside Coloumn

**Coating Thickness Inspection** 

Aluminum Coating on ORV Panel

Aluminum Coated Flash Drum

Coating by Dual System

Reclamation of Module Shaft