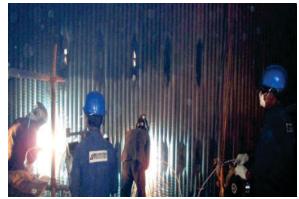

#### Refinery

# ATS

Coating Inside OHCU Coloumn

Sealant Application inside Coloumn

**Coating Thickness Inspection** 

Aluminum Coating on ORV Panel

Aluminum Coated Flash Drum

Coating by Dual System

Reclamation of Module Shaft