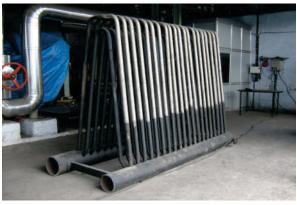

#### **Thermal & Nuclear**

ARC Spray Coating on Recovery Boiler

**HVOF Coating by Dual Coating System** 

Coating on Top of Economizer

Coated Soot Blower Area

Coated Bottom of Bed Coil

Valve Cone with Spindle of Steam Turbine