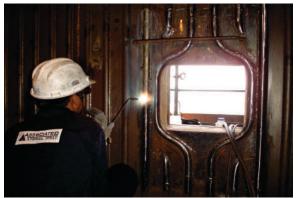

#### Refinery

# ATS

Coating Inside OHCU Coloumn

Sealant Application inside Coloumn

**Coating Thickness Inspection** 

Aluminum Coating on ORV Panel

Aluminum Coated Flash Drum

Coating by Dual System

Reclamation of Module Shaft