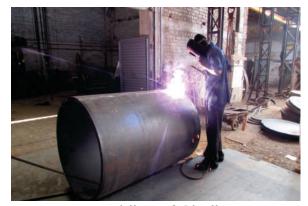

## Steel

Welding of Shell

**Automatic Blasting Booth** 

Deflactor Roll Coating

Furnace Roll Coating

HP/HVOF Robotic Coating on Sink Roll

Special Coating on RORT - HSM

Auto Welding on SPM Bridle Roll