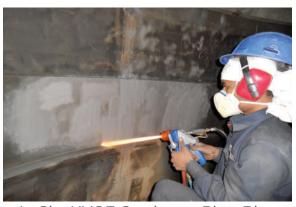

#### Refinery

# ATS

Coating Inside OHCU Coloumn

Sealant Application inside Coloumn

**Coating Thickness Inspection** 

Aluminum Coating on ORV Panel

Aluminum Coated Flash Drum

Coating by Dual System

Reclamation of Module Shaft