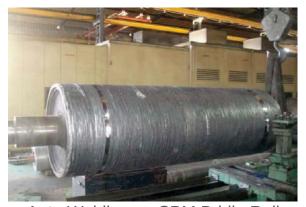

## Steel

Welding of Shell

**Automatic Blasting Booth** 

Deflactor Roll Coating

Furnace Roll Coating

HP/HVOF Robotic Coating on Sink Roll

Special Coating on RORT - HSM

Auto Welding on SPM Bridle Roll