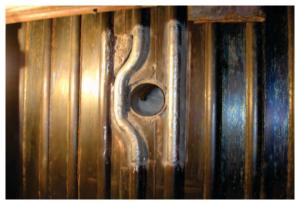

#### **Thermal & Nuclear**

ARC Spray Coating on Recovery Boiler

**HVOF Coating by Dual Coating System** 

Coating on Top of Economizer

Coated Soot Blower Area

Coated Bottom of Bed Coil

Valve Cone with Spindle of Steam Turbine