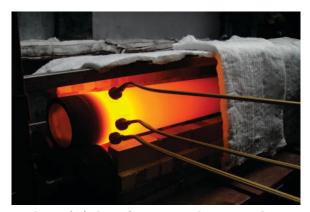

Steel Mills.

(Dec)

Installed Heating Furnace with Dimensions of Ø750 mm x 3200 mm

2014 Installed Second Heating Furnace with roll Rotating Facility

Proposed establishment of Advance Test Lab with facility for testing