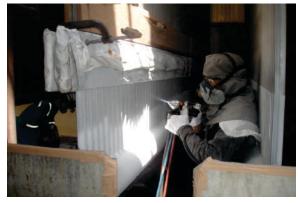

#### Refinery

# ATS

Coating Inside OHCU Coloumn

Sealant Application inside Coloumn

**Coating Thickness Inspection** 

Aluminum Coating on ORV Panel

Aluminum Coated Flash Drum

Coating by Dual System

Reclamation of Module Shaft