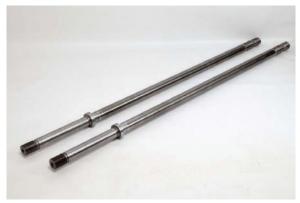

## **Component Manufacturing**

Rolls

TC Coated Ball Valve

Guide Bush of Steam Turbine

Piston Rod

Gate Valve & Seat Ring

Valve spindle of Steam Turbine

TC Coated Needle Cone