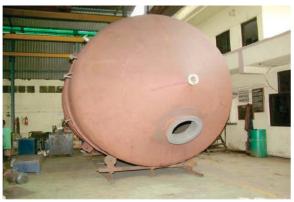

ransfer for Coating on Rolls of CRM & HSM in

Steel Mills.

(Dec)

Installed Heating Furnace with Dimensions of Ø750 mm x 3200 mm

2014 Installed Second Heating Furnace with roll Rotating Facility

Proposed establishment of Advance Test Lab with facility for testing

Micro Hardness, Micro Structure, Porosity & Bond strength.



## **Component Manufacturing**





Rolls



TC Coated Ball Valve



Guide Bush of Steam Turbine



Piston Rod



Gate Valve & Seat Ring



Valve spindle of Steam Turbine



TC Coated Needle Cone



Ceramic Coated Sleeve

#### Refinery

# ATS



Coating Inside OHCU Coloumn



Sealant Application inside Coloumn



**Coating Thickness Inspection** 



Aluminum Coating on ORV Panel



Aluminum Coated Flash Drum



Coating by Dual System



Reclamation of Module Shaft



Fabricated Tank With SS Coating

## Steel





Welding of Shell



**Automatic Blasting Booth** 



Deflactor Roll Coating



Furnace Roll Coating



HP/HVOF Robotic Coating on Sink Roll



Special Coating on RORT - HSM



Auto Welding on SPM Bridle Roll



Inspection of Rolls

# Hydro





Robotic HP/HVOF Coating on Runner



Robotic Coating on Guide Vane



Weld Repair of Pelton Bucket



Robotic Coating on Pelton Runner



Turn Table (∅ 6800mm - Cap. 50 Tons)



HP-HVOF Coating on Labyrinth Ring



Leak Test on Needle Seat Ring



In-Situ HVOF Coating on Pivot Ring

#### **Thermal & Nuclear**





ARC Spray Coating on Recovery Boiler



**HVOF Coating by Dual Coating System** 



Coating on Top of Economizer



Coated Soot Blower Area



Coated Bottom of Bed Coil



Valve Cone with Sp