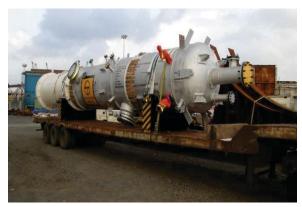

. Ltd.

Modified agreement with TOCALO Co. Ltd.-Japan. New agreement Cover Technology Transfer for Coating on Rolls of CRM & HSM in

Steel Mills.

(Dec)

Installed Heating Furnace with Dimensions of Ø750 mm x 3200 mm

2014 Installed Second Heating Furnace with roll Rotating Facility

Proposed establishment of Advance Test Lab with facility for testing

Micro Hardness, Micro Structure, Porosity & Bond strength.



## **Component Manufacturing**





Rolls



TC Coated Ball Valve



Guide Bush of Steam Turbine



Piston Rod



Gate Valve & Seat Ring



Valve spindle of Steam Turbine



TC Coated Needle Cone



Ceramic Coated Sleeve

#### Refinery

# ATS



Coating Inside OHCU Coloumn



Sealant Application inside Coloumn



**Coating Thickness Inspection** 



Aluminum Coating on ORV Panel



Aluminum Coated Flash Drum



Coating by Dual System



Reclamation of Module Shaft



Fabricated Tank With SS Coating

## Steel





Welding of Shell



**Automatic Blasting Booth** 



Deflactor Roll Coating



Furnace Roll Coating



HP/HVOF Robotic Coating on Sink Roll



Special Coating on RORT - HSM



Auto Welding on SPM Bridle Roll



Inspection of Rolls

# Hydro





Robotic HP/HVOF Coating on Runner



Robotic Coating on Guide Vane



Weld Repair of Pelton Bucket



Robotic Coating on Pelton Runner



Turn Table (∅ 6800mm - Cap. 50 Tons)



HP-HVOF Coating on Labyrinth Ring



Leak Test on Needle Seat Ring



In-Situ HVOF Coating on Pivot Ring

#### **Thermal & Nuclear**





ARC Spray Coating on Recovery Boiler



**HVOF Coating by Dual Coating System** 



Coating on Top of E