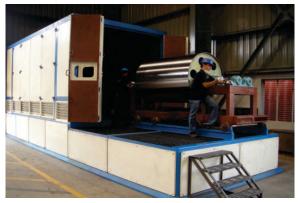

Installed India's biggest Accoustic Spray Booth for Robotic Coating

(13 Mtr. x 4.5 Mtr. x 4.3 Mtr)

2008 Started In-situ coating application for CFBC & PF boiler.

2009 Started In-situ Coating Application for Column and Vessels in Oil Refinery