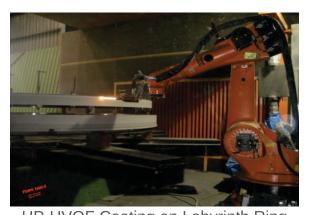

# Hydro

Robotic HP/HVOF Coating on Runner

Robotic Coating on Guide Vane

Weld Repair of Pelton Bucket

Robotic Coating on Pelton Runner

Turn Table (∅ 6800mm - Cap. 50 Tons)

HP-HVOF Coating on Labyrinth Ring

Leak Test on Needle Seat Ring