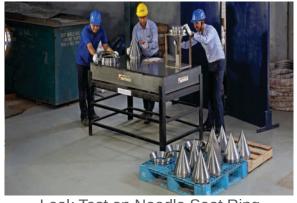

# Hydro

Robotic HP/HVOF Coating on Runner

Robotic Coating on Guide Vane

Weld Repair of Pelton Bucket

Robotic Coating on Pelton Runner

Turn Table (∅ 6800mm - Cap. 50 Tons)

HP-HVOF Coating on Labyrinth Ring

Leak Test on Needle Seat Ring